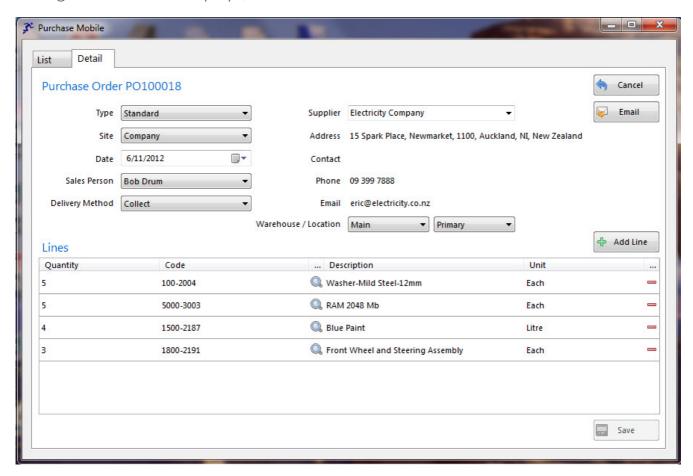

## Purchase Mobile Features Guide

For project engineers and maintenance engineers needing to place orders and get approvals, Purchase Mobile provides a solution which can be optimised to suit your business process requirements.

Designed for Windows Laptops, Notebooks and Tablets with a 3G mobile connection.

## Features include:

• Purchase orders can be loaded when out of 3G mobile range and sent when connected.

- Integration with Ostendo or your selected busisiness system software.
- Purchase Order approvals.
- Show or hide item prices.
- Emailing of Purchase Orders.
- Items displayed by default for the selected supplier.